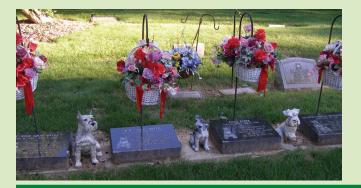

# PERSONALIZED TRADITIONAL BURIALS

Choose a peaceful, dignified resting place for your companion within our deed restricted, endowed care cemetery. Please call to discuss your needs.