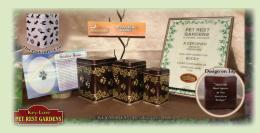

### REMEMBRANCE INDIVIDUAL CREMATION

Includes Customized Marbled Polymer Urn Customized Candle, Rainbow Bridge Paw Print Card, Baked Paw Print & Certificate of Individual Cremation