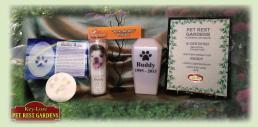

### MY SPECIAL FRIEND INDIVIDUAL CREMATION

Includes Rainbow Bridge Paw Print Card, Complementary Paw Print Urn & Certificate of Individual Cremation

### REMEMBRANCE INDIVIDUAL CREMATION

Includes Customized Marbled Polymer Urn Customized Candle, Rainbow Bridge Paw Print Card, Baked Paw Print & Certificate of Individual Cremation