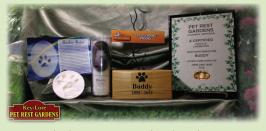

### REMEMBRANCE INDIVIDUAL CREMATION

Includes Customized Marbled Polymer Urn Customized Candle, Rainbow Bridge Paw Print Card, Baked Paw Print & Certificate of Individual Cremation