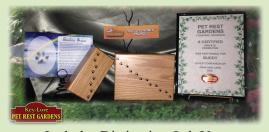

# PAWS TO REMEMBER PRIVATE CREMATION

Includes Distinctive Oak Urn, Rainbow Bridge Paw Print Card & Certificate of Private Cremation

# LIFE CELEBRANCE PRIVATE CREMATION

Includes a Customized Oak Urn, Customized Candle, Baked Paw Print, Rainbow Bridge Paw Print Card, & Certificate of Private Cremation.