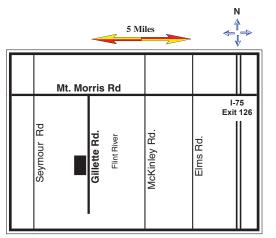

7185 Gillette Road Flushing, MI 48433

Offering pet owners
certified cremation and
burial services with
integrity, respect, trust and
commitment to your needs.

(810) 659-6114

7185 Gillette Road Flushing, MI 48433